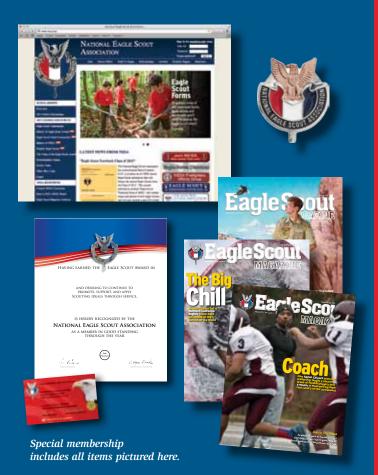

# A Special Invitation to New Eagle Scouts

All new Eagle Scouts are invited to join the National Eagle Scout Association at a reduced rate.

Our special \$20 membership fee is good for all Eagle Scouts within six months of their board of review date and is valid until age 23. With this membership, the Eagle Scout receives an attractive, full-color wall certificate and pocket card.

NESA membership allows continual communication with Scouting and fellow Eagle Scouts. This membership can be of great assistance as the Eagle Scout pursues his chosen career. Members receive the *Eagle Scout Magazine* four times each year, keeping them up to date with Scouting's developments, as well as access to the social networking features at www.NESA.org.

#### LIFE MEMBERSHIP

The NESA life membership is available for a one-time payment of \$250. Members will receive an attractive, full-color plastic wallet card, wall certificate, and gold lapel pin. (Because you are an Eagle Scout for life, NESA life membership is highly encouraged.)

#### **REGULAR MEMBERSHIP**

A five-year new or renewal NESA membership is available for \$35. A basic plastic wallet card, wall certificate, and silver lapel pin are provided with this membership level.